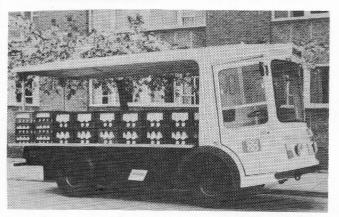

## 5.6 Competitive Electric Vehicles

Electric vans are sold commercially in Britain (Bedford) and France (Societe Europeene des electromobiles Rochelaires). No companies selling electric cars commercially, except possibly on a kit car basis or by an inventor, have so far been located.

Electric cars seen in person and in pictures appear to be ordinary cars converted into electric vehicles. The exhibits and pictures of Japanese and French electric vehicles show typical electric cars. None of these vehicles have the expensive image and appearance of the EXAR-1. Most of them look like the VW Rabbit, a Toyota Corolla, and are two passenger mini-compacts.